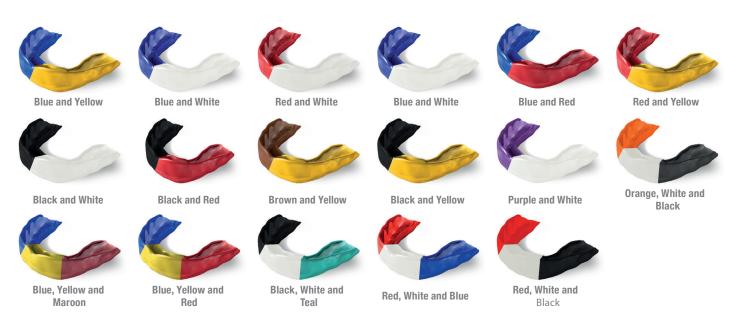

# **WEAR A MOUTHGUARD COLOUR CHART**

# Additional colour options for double guard and orthodontic guard